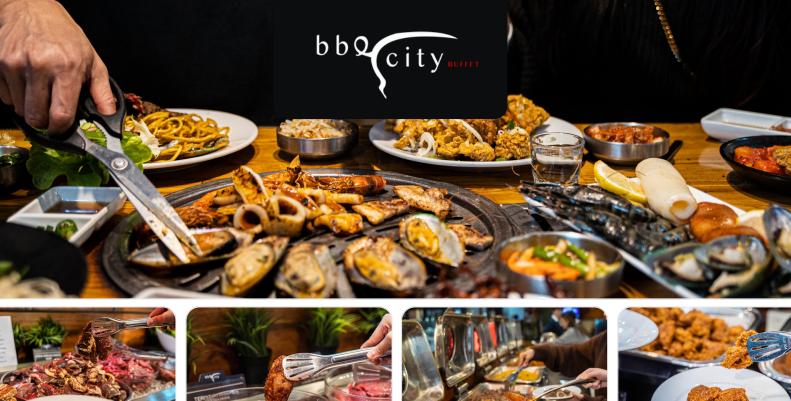

# **ALL YOU CAN EAT BUFFET**

### **Monday to Thursday**

LUNCH | 11 AM - 3 PM (Kitchen closes at 2 PM)

**OPTION 1** 

All you can eat buffet (not including BBQ)

\$30/pp

OPTION 2

All you can eat buffet with charcoal BBQ \$40/pp

**DINNER | 4:30 PM - 10 PM** (Kitchen closes at 9 PM)

All you can eat buffet with charcoal BBQ \$45/pp

## **Friday to Sunday**

LUNCH | 11 AM - 3 PM (Kitchen closes at 2 PM)

**OPTION 1** 

All you can eat buffet (not including BBQ)

\$36/pp

OPTION 2

All you can eat buffet with charcoal BBQ \$46/pp

**DINNER | 4:30 PM - 10 PM** (Kitchen closes at 9 PM)

All you can eat buffet with charcoal BBQ \$55/pp